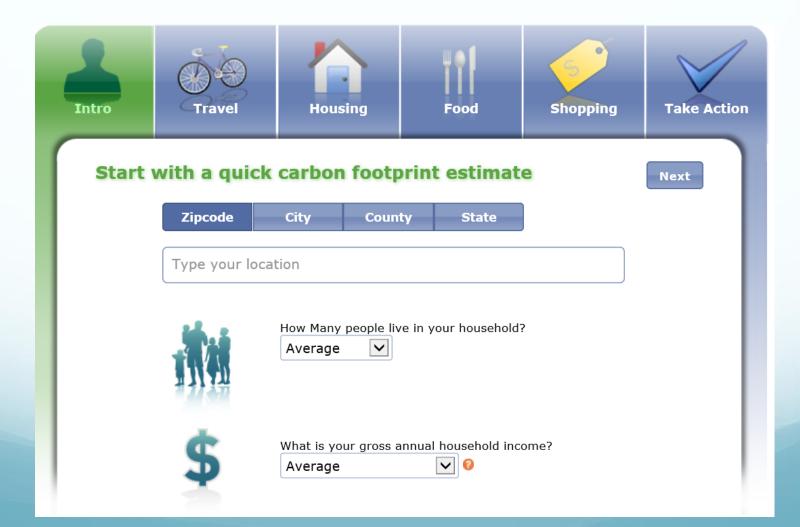

### **Carbon Footprint Calculator**

#### https://coolclimate.berkeley.edu/calculators/household/ui.php